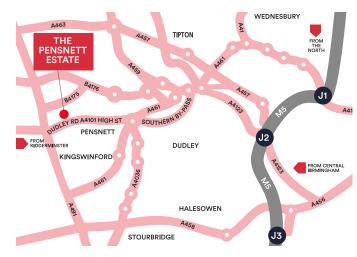

### Location - DY6 7XB

Situated in the heart of the West Midlands on the well-established Pensnett Estate, which is a secure business centre of some 185 acres, on the outskirts of Dudley. The Estate is serviced on the south side by the A4101 Dudley Road and on the north side by the B4175 Stallings Lane and is conveniently placed for easy access to the M5 and the M6 Motorways and the main rail links.

The town centre of Dudley is approximately 3 miles east, the Merry Hill Shopping Complex approximately 3 miles south and the centre of Kingswinford is within walking distance. A bus service regularly runs through the estate from both Dudley and Stourbridge, daily.

## Distance from Local Areas (Approx.)

| Kingswinford  | 1.4 Miles |
|---------------|-----------|
| Dudley        | 3.6 Miles |
| Stourbridge   | 7.0 Miles |
| Wolverhampton | 8.6 Miles |

MISERFESENTATION ACT: 1967 London & Cambridge Properties Limited (Company Number 0295002) the registered office of which is at LCP House, Pensent Estate, Kingswinford, West Mialands DY6 7NA its subsidiaries (as defined in section 116 of the Companies Act 2006) associated companies and employees ('we') give notice that: While these particulars are believed to be correct no guarantee or warranty is given or implied therein, nor do they form any part of a contract. We do our best to ensure II all information in this brochure is accurate. If you find any inaccurate information, please let us know and where appropriate, we will correct IV be maken or representations that information and there will information activate and up to date or complete. We accept to lobibility for any loss or damage caused by inaccurate information is this brochure is a large anount of I statistical information and there will information activate and up to date or complete. We accept to lobibility for any loss or damage caused by inaccurate information. This brochure is a large anount of the statistical information and there will information and there will information and there will information and there will any loss or damage caused by inaccurate information. This brochure is a large anount of the one the basis of on the basis of one and loss, loss of print, revenue or goodwill arising from your use of the information contained here level. In termited by law Ne person in our employment has any authority to make or give any representation or warranty whatsoever in relation to the property. SUBJECT TO CONTRACT. We recommend that legal advice is taken on all documentation before entering into a contract. You should be aware that the Code of Practice on Commend wall welse storagy accurate law legal advice is taken on all documentations before entering into a contract. You should be aware that the Code of Practice on Commend wall land any land any lange advice state and the code is available through professional hitting consonial abusines fore