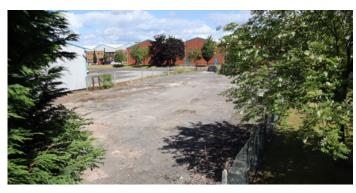

## 0.3 Acre Secure Yard

#### Description

Yard secured by chain link fencing and access is via a set of double gates which leads on to level open plan ground.