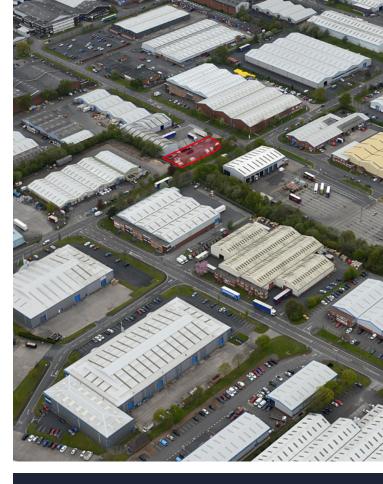

#### Pensnett Estate

- 2.4 million sq.ft of commercial property
- 24 hour fully recorded CCTV security cameras
- Benefitting from a planned on-going maintenance programme
- Ample free parking is provided on the estate for employees and visitors
- Regular bus service running through the estate

### Location - DY6 7XB

Situated in the heart of the West Midlands on the well-established Pensnett Estate, which is a secure business centre of some 185 acres, on the outskirts of Dudley. The Estate is serviced on the south side by the A4101 Dudley Road and on the north side by the B4175 Stallings Lane and is conveniently placed for easy access to the M5 and the M6 Motorways and the main rail links.